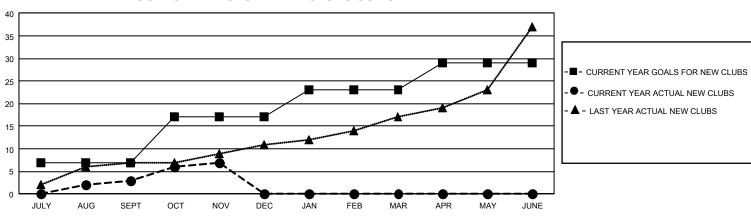

## GAT MONTHLY MEMBERSHIP PROGRESS REPORT Result

GMT Constitutional Area 3, Group D

REPORT DOES NOT INCLUDE CLUBS IN UNDISTRICTED AREAS.

| Clubs                 |               |           |               | Members               |                           |                         |                                                    |
|-----------------------|---------------|-----------|---------------|-----------------------|---------------------------|-------------------------|----------------------------------------------------|
| RESULTS FOR 2022-2023 |               |           |               | RESULTS FOR 2022-2023 |                           |                         |                                                    |
| QUARTER               | NEW CLUB GOAL | NEW CLUBS | DROPPED CLUBS | QUARTER N             | MEMBER GROWTH NET<br>GOAL | MEMBER GROWTH<br>ACTUAL | DROPPED MEMBERS<br>ACTUAL (including<br>transfers) |
| JULY/AUG/SEPT         | 21            | 3         | 5             | JULY/AUG/SEP          | РТ 344                    | 522                     | 443                                                |
| OCT/NOV/DEC           | 30            | 4         | 0             | OCT/NOV/DEC           | 415                       | 333                     | 289                                                |
| JAN/FEB/MAR           | 18            | 0         | 0             | JAN/FEB/MAR           | 393                       | 0                       | 0                                                  |
| APR/MAY/JUNE          | 18            | 0         | 0             | APR/MAY/JUNE          | <u>=</u> 361              | 0                       | 0                                                  |