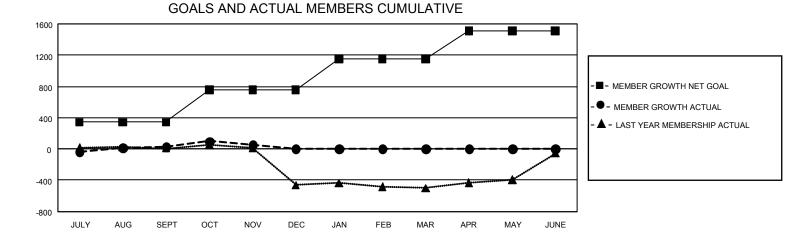

## GAT MONTHLY MEMBERSHIP PROGRESS REPORT Result

GMT Constitutional Area 3, Group D

REPORT DOES NOT INCLUDE CLUBS IN UNDISTRICTED AREAS.

| Clubs                 |               |           |               | Members               |                           |                         |                                                    |
|-----------------------|---------------|-----------|---------------|-----------------------|---------------------------|-------------------------|----------------------------------------------------|
| RESULTS FOR 2022-2023 |               |           |               | RESULTS FOR 2022-2023 |                           |                         |                                                    |
| QUARTER               | NEW CLUB GOAL | NEW CLUBS | DROPPED CLUBS | QUARTER N             | MEMBER GROWTH NET<br>GOAL | MEMBER GROWTH<br>ACTUAL | DROPPED MEMBERS<br>ACTUAL (including<br>transfers) |
| JULY/AUG/SEPT         | 21            | 3         | 5             | JULY/AUG/SEP          | РТ 344                    | 522                     | 443                                                |
| OCT/NOV/DEC           | 30            | 4         | 0             | OCT/NOV/DEC           | 415                       | 333                     | 289                                                |
| JAN/FEB/MAR           | 18            | 0         | 0             | JAN/FEB/MAR           | 393                       | 0                       | 0                                                  |
| APR/MAY/JUNE          | 18            | 0         | 0             | APR/MAY/JUNE          | <u>=</u> 361              | 0                       | 0                                                  |